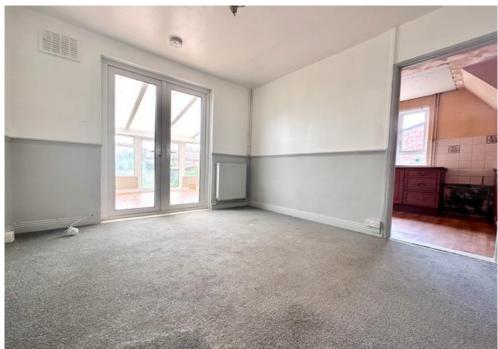

#### **ACCOMMODATION**

**ENTRANCE HALL** 

LOUNGE: 13' 6" x 12' 4" (4.11m x 3.76m)

DINING ROOM: 11' 5" x 10' 2" (3.48m x 3.10m)

KITCHEN: 12' 0" x 8' 2" (3.65m x 2.49m)

CONSERVATORY: 13' 2" x 13' 2" (4.01m x 4.01m)