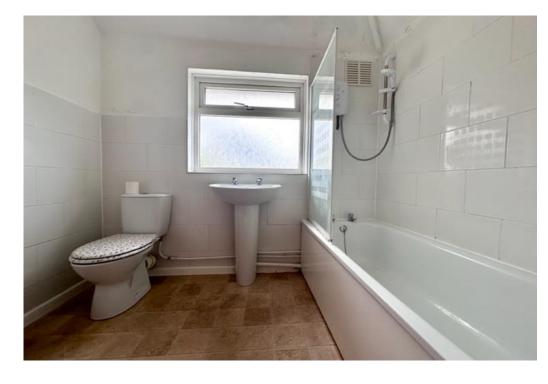

## **FIRST FLOOR LANDING**

BEDROOM 1: 13' 7" x 10' 7" (4.14m x 3.22m)

BEDROOM 2: 11' 5" x 10' 7" (3.48m x 3.22m)

BEDROOM 3: 9' 3" x 7' 7" (2.82m x 2.31m)

BATHROOM: 7' 7" x 5' 9" (2.31m x 1.75m)