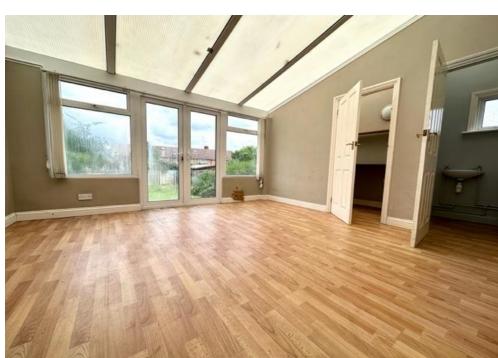

#### **ACCOMMODATION**

**ENTRANCE HALL** 

LOUNGE: 13' 6" x 12' 4" (4.11m x 3.76m)

DINING ROOM: 11' 5" x 10' 2" (3.48m x 3.10m)

KITCHEN: 12' 0" x 8' 2" (3.65m x 2.49m)

CONSERVATORY: 13' 2" x 13' 2" (4.01m x 4.01m)