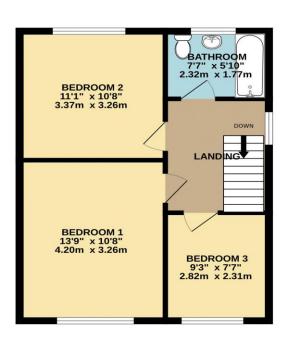

## **FIRST FLOOR LANDING**

BEDROOM 1: 13' 7" x 10' 7" (4.14m x 3.22m)

BEDROOM 2: 11' 5" x 10' 7" (3.48m x 3.22m)

BEDROOM 3: 9' 3" x 7' 7" (2.82m x 2.31m)

BATHROOM: 7' 7" x 5' 9" (2.31m x 1.75m)