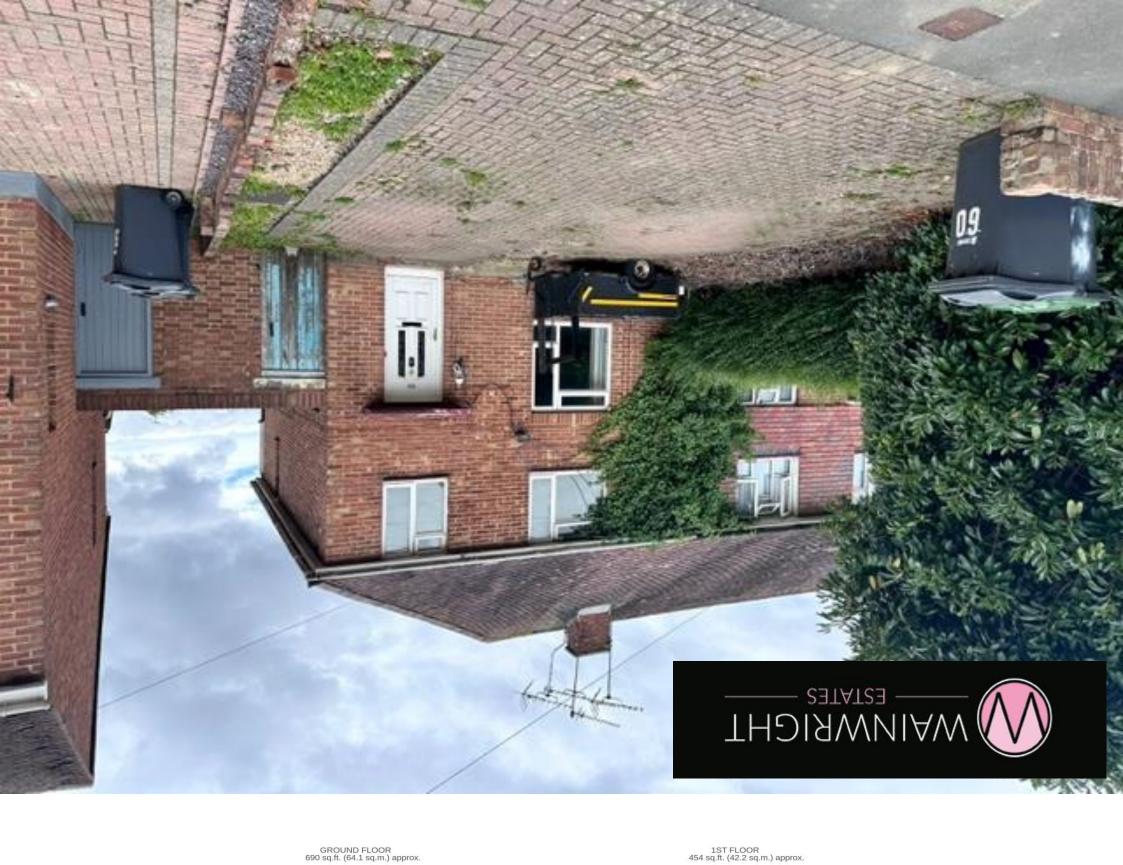

# 60 St Johns Road

Bedhampton, Havant PO9 3TS

Price: £280,000

## **DESCRIPTION**

If you are looking to put your own stamp on a property then perhaps this spacious three bedroom property in Bedhampton, Havant is the one for you! The property does require some general updating throughout but offers downstairs a fitted kitchen, two reception rooms a spacious conservatory and a handy downstairs cloakroom & utility. Upstairs you will find three well proportioned bedrooms for a growing family and a bathroom. Outside your generous sized rear garden is a haven of peace and tranquility to relax in on those summer evenings. The property also benefits from double glazing, gas central heating, potential to extend (subject to the necessary planning permission) off road parking to the front and is offered with no forward chain. High levels of interest are expected on the property so don't delay and book your viewing today by contacting Wainwright Estates on 02392 264500.