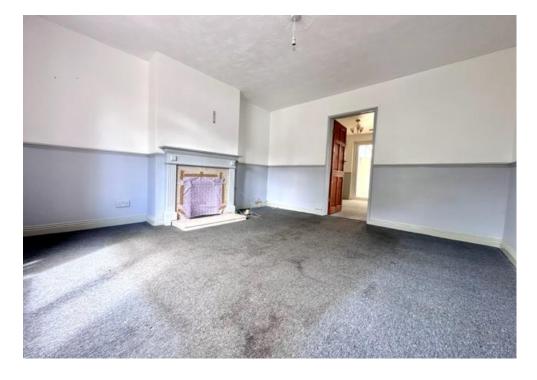

#### **ACCOMMODATION**

**ENTRANCE HALL** 

LOUNGE: 13' 6" x 12' 4" (4.11m x 3.76m)

DINING ROOM: 11' 5" x 10' 2" (3.48m x 3.10m)

KITCHEN: 12' 0" x 8' 2" (3.65m x 2.49m)

CONSERVATORY: 13' 2" x 13' 2" (4.01m x 4.01m)